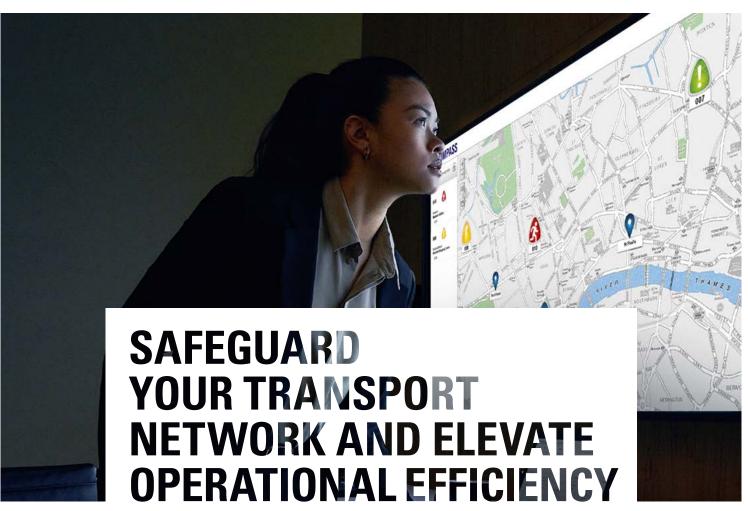

# TRANSPORT SAFETY ECOSYSTEM IN ACTION

A conflict between members of the public has erupted at a train station that is enhanced with Motorola Solutions' transport safety ecosystem



CCTV captures conflict escalating

## 2112

Control centre operator sends radio alert to staff on site, whose bodyworn cameras (BWC) are automatically activated, enabling hands-free capture



Control centre operator monitoring livestream video sends radio alert for additional officers to attend scene

## 2122

Staff notify public that CCTV and BWCs are recording

### 2120

Control centre operator contacts local law enforcement

### 2118

Staff reach the scene. Live video from BWCs streamed to control room



Aware they are being recorded, participants in conflict fall back

## 2132

Reinforcement staff a