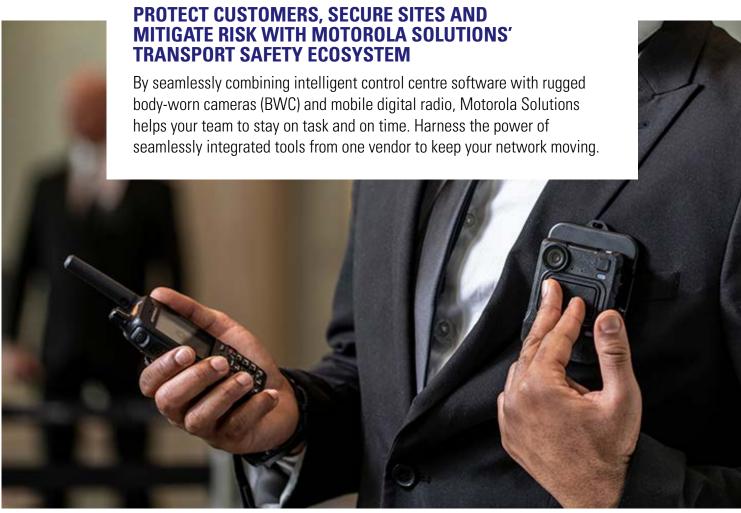

# TRANSPORT SAFETY ECOSYSTEM IN ACTION

A conflict between members of the public has erupted at a train station that is enhanced with Motorola Solutions' transport safety ecosystem



CCTV captures conflict escalating

## 2112

Control centre operator sends radio alert to staff on site, whose bodyworn cameras (BWC) are automatically activated, enabling hands-free capture



Control centre operator monitoring livestream video sends radio alert for additional officers to attend scene

## 2122

Staff notify public that CCTV and BWCs are recording

### 2120

Control centre operator contacts local law enforcement

### 2118

Staff reach the scene. Live video from BWCs streamed to control room



Aware they are being recorded, participants in conflict fall back

## 2132

Reinforcement staff arr