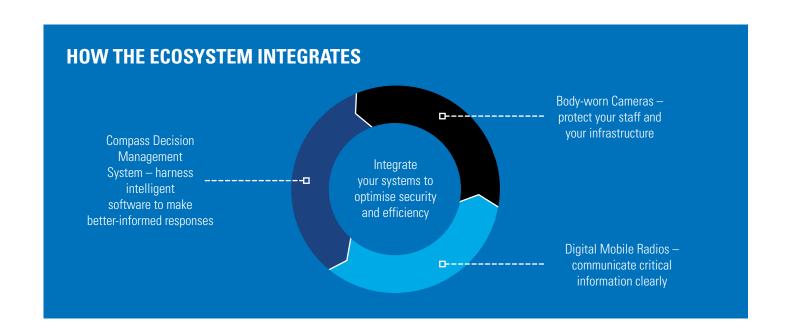

# BODY-WORN CAMERA (BWC)

- Capture it all in high definition with bluetooth-activated, hands-free capability
- Be ready for anything with militarystandard hardware
- Deter aggression and alter behaviour before it escalates
- Capture the action, even after the fact, with two minutes of pre/post recording
- Empower your team with a collaborative surveillance system

## MOTOROLA SOLUTIONS' DIGITAL MOBILE RADIOS

- Communicate critical information with the right personnel
- Collaborate with exactly who you need to through channels and talk groups
- Receive automatic notifications (voice and text)
- Save on equipment repair and replacement with a ruggedised design
- Benefit from reliable service and achieve greater ROI with a single-vendor solution

## COMPASS DECISION MANAGEMENT SYSTEM

- Bring your existing security systems together in a single pane of glass
- Deploy standard operating procedures to ensure consistent responses
- Respond intelligently with data-informed decisions
- Maximise efficiency and save on cost with a streamlined ecosystem
- Protect your reputation with auditable incident response reports